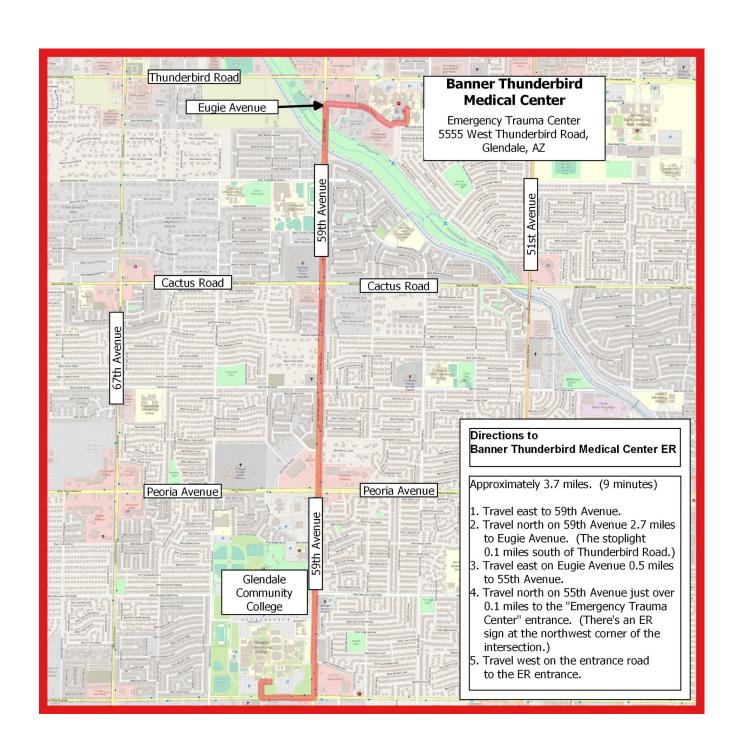

### **Orienteering Event**

Safety Plan
Glendale Community College
Glendale, Arizona

| Contacts                         |                                                                                                           |                                                                                                                                            |
|----------------------------------|-----------------------------------------------------------------------------------------------------------|--------------------------------------------------------------------------------------------------------------------------------------------|
| Local Emergency Room<br>Hospital | Banner Thunderbird Medical Center<br>(602) 865-5555<br>5555 W Thunderbird Rd, Glendale, AZ 85306          | Approximately 3.5 miles (8 miles) <b>Directions: see Attachment 1</b>                                                                      |
| Campus Security                  | (623) 845-3535 - non emergency<br>(480) 784-0911 - emergency<br>5555 W Thunderbird Rd, Glendale, AZ 85306 | Note: Campus security is not present on-campus 24-hours per day. The Campus Police building is located just northwest of the start/finish. |
| Police                           | Glendale Public Safety<br>(623) 930-3020 – non emergency<br>6835 N 57th Dr, Glendale, AZ 85301            |                                                                                                                                            |
| Fire Department                  | Glendale Fire Department Station 157<br>(623) 930-4400<br>9658 N 59th Ave, Glendale, AZ 85302             |                                                                                                                                            |

#### Attachment 1 Map to Local Emergency Hospital